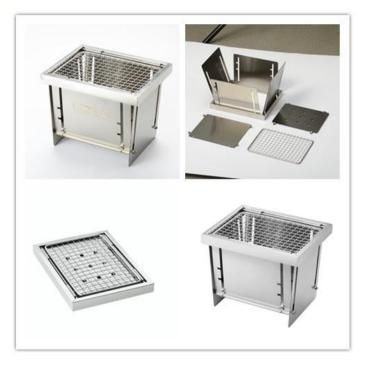

Weight: 1.2kg

Suitable for 1-2 people

Mini Model

- 1. Super Portable, Automatic Folding.
- 2. Charcoal board and the ash plate adopt **detachable design.**
- 3. The steel plate has not changed. during the **36 consecutive hours** of barbecue.
- 4. Edges of each steel plate are **rounded** to protect hands.
- **5. National standard** stainless steel, and **food grade** white steel grilling net.
- 6. No chemical Spray Coating, No Derivative Toxicity.