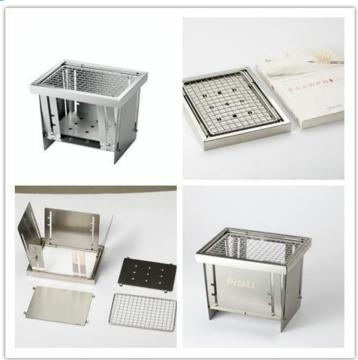

Weight: 1.2kg

Suitable for 1-2 people

Mini Model

- 1. Super Portable, Automatic Folding.
- 2. Charcoal board and the ash plate adopt **detachable design.**
- 3. The steel plate has not changed. during the **36 consecutive hours** of barbecue.
- 4. Edges of each steel plate are **rounded** to protect hands.
- **5. National standard** stainless steel, and **food grade** white steel grilling net.
- 6. No chemical Spray Coating, No Derivative Toxicity.