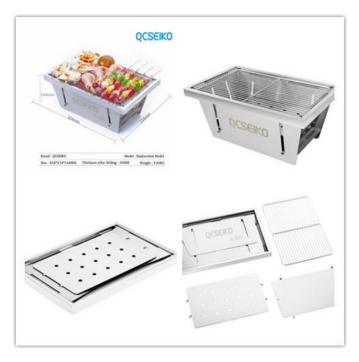

Folding Size:32.5cm\*21.5cm\*2.0cm

Expanding Size:32.5cm\*21.5cm\*15cm

Weight: 2.0kg

Suitable for 2-4people

The Camping Model

Folding Size: 42.5cm\*21.5cm\*2.0cm

Expanding Size: 42.5cm\*21.5cm\*15cm

Weight: 2.6kg