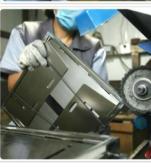

Laser cutting Steel Sheet and Polishing

Steel Sheet Bending

Steel Sheet Stamping

Welding Steel Components

Triple Mirror Polishing

Cleaning Up and Quality Inspection

Laser Rastering Logo

## **Processing Technology**

- ) Full welding for 4 corners of the furnace border, sanding treatment for three times, four corners on the side are dealt with spot welding and lighting.
- 2) The edge of the steel plate is polished carefully.