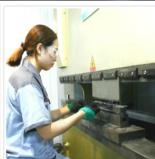

Laser cutting Steel Sheet and Polishing

Steel Sheet Bending

Steel Sheet Stamping

Welding Steel Components

Triple Mirror Polishing

Cleaning Up and Quality Inspection

Laser Rastering Logo

## **Processing Technology**

- ) Full welding for 4 corners of the furnace border, sanding treatment for three times, four corners on the side are dealt with spot welding and lighting.
- 2) The edge of the steel plate is polished carefully.