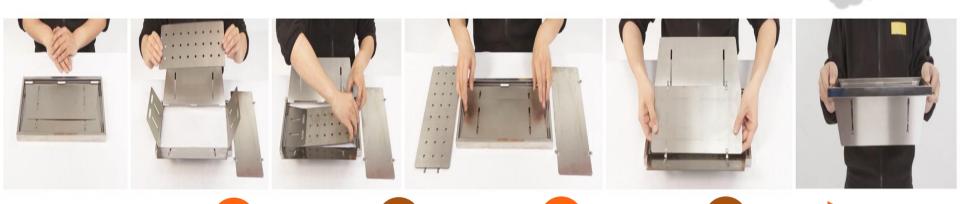

Weight: 1.2kg

Suitable for 1-2 people

Mini Model

- 1. Super Portable, Automatic Folding.
- 2. Charcoal board and the ash plate adopt **detachable design.**
- 3. The steel plate has not changed. during the **36 consecutive hours** of barbecue.
- 4. Edges of each steel plate are **rounded** to protect hands.
- **5. National standard** stainless steel, and **food grade** white steel grilling net.
- 6. No chemical Spray Coating, No Derivative Toxicity.