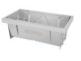

### **QCSEIKO**

Folding Size: 21.4cm\* 16.6cm\*2.0cm

Expanding Size: 21.4cm\* 16.6cm\*17cm

Weight: 1.2kg

Suitable for 1-2 people

S9 Model

Folding Size: 21.4cm\* 16.6cm\*2.0cm

Expanding Size: 21.4 cm\*16.6 cm\* 11.5 cm

Weight: 1.2kg

Suitable for 1-2 people

Mini Model

- 1. Super Portable, Automatic Folding.
- 2. Charcoal board and the ash plate adopt **detachable design.**
- 3. The steel plate has not changed. during the **36 consecutive hours** of barbecue.
- 4. Edges of each steel plate are **rounded** to protect hands.
- **5. National standard** stainless steel, and **food grade** white steel grilling net.
- 6. No chemical Spray Coating, No Derivative Toxicity.