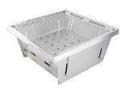

Folding Size:32.5cm\*21.5cm\*2.0cm

Expanding Size:32.5cm\*21.5cm\*15cm

Weight: 2.0kg

Suitable for 2-4people

The Camping Model

Folding Size: 42.5cm\*21.5cm\*2.0cm

Expanding Size: 42.5cm\*21.5cm\*15cm

Weight: 2.6kg

Suitable for 4-6 people

The Party Model

Folding Size: 32.5cm\* 32.5 cm \*2.0cm

Expanding Size: 32.5cm\*32.5 cm\*15cm

Weight: 3.0kg

Suitable for 5-7 people