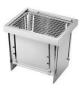

Weight: 1.2kg

Suitable for 1-2 people

Mini Model

- 1. Super Portable, Automatic Folding.
- 2. Charcoal board and the ash plate adopt **detachable design.**
- 3. The steel plate has not changed. during the **36 consecutive hours** of barbecue.
- 4. Edges of each steel plate are **rounded** to protect hands.
- **5. National standard** stainless steel, and **food grade** white steel grilling net.
- 6. No chemical Spray Coating, No Derivative Toxicity.