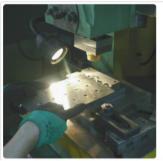

Laser cutting Steel Sheet and Polishing

Steel Sheet Bending

Steel Sheet Stamping

Welding Steel Components

Triple Mirror Polishing

Cleaning Up and Quality Inspection

Laser Rastering Logo

## **Processing Technology**

- ) Full welding for 4 corners of the furnace border, sanding treatment for three times, four corners on the side are dealt with spot welding and lighting.
- 2) The edge of the steel plate is polished carefully.