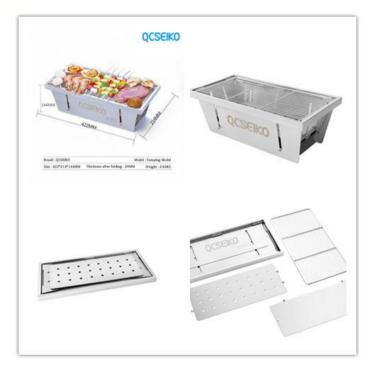

Folding Size:32.5cm\*21.5cm\*2.0cm

Expanding Size:32.5cm\*21.5cm\*15cm

Weight: 2.0kg

Suitable for 2-4people

The Camping Model

Folding Size: 42.5cm\*21.5cm\*2.0cm

Expanding Size: 42.5cm\*21.5cm\*15cm

Weight: 2.6kg

Suitable for 4-6 people

The Party Model

Folding Size: 32.5cm\* 32.5 cm \*2.0cm

Expanding Size: 32.5cm\*32.5 cm\*15cm

Weight: 3.0kg

Suitable for 5-7 people