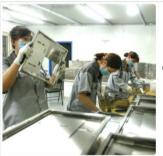

Laser cutting Steel Sheet and Polishing

Steel Sheet Bending

Steel Sheet Stamping

Welding Steel Components

Triple Mirror Polishing

Cleaning Up and Quality Inspection

Laser Rastering Logo

## **Processing Technology**

- ) Full welding for 4 corners of the furnace border, sanding treatment for three times, four corners on the side are dealt with spot welding and lighting.
- 2) The edge of the steel plate is polished carefully.