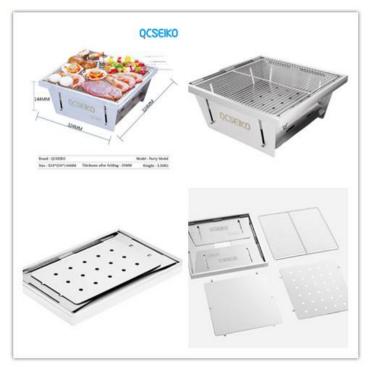

Suitable for 4-6 people

The Party Model

Folding Size: 32.5cm\* 32.5 cm \*2.0cm

Expanding Size: 32.5cm\*32.5 cm\*15cm

Weight: 3.0kg

Suitable for 5-7 people