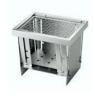

### **QCSEIKO**

Folding Size: 21.4cm\* 16.6cm\*2.0cm

Expanding Size: 21.4cm\* 16.6cm\*17cm

Weight: 1.15kg

Suitable for 1-2 people

S7 Model

Folding Size: 29.5cm\* 16.6cm\*2.0cm

Expanding Size: 29.5cm\* 16.6cm\*11.5cm

Weight: 1.4kg

Suitable for 1-2 people

S8 model