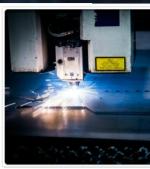

Laser cutting Steel Sheet and Polishing

Steel Sheet Bending

Steel Sheet Stamping

Welding Steel Components

Triple Mirror Polishing

Cleaning Up and Quality Inspection

Laser Rastering Logo

## **Processing Technology**

- ) Full welding for 4 corners of the furnace border, sanding treatment for three times, four corners on the side are dealt with spot welding and lighting.
- 2) The edge of the steel plate is polished carefully.