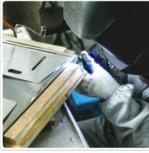

Laser cutting Steel Sheet and Polishing

Steel Sheet Bending

Steel Sheet Stamping

Welding Steel Components

Triple Mirror Polishing

Cleaning Up and Quality Inspection

Laser Rastering Logo

## **Processing Technology**

- ) Full welding for 4 corners of the furnace border, sanding treatment for three times, four corners on the side are dealt with spot welding and lighting.
- 2) The edge of the steel plate is polished carefully.